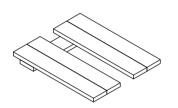

## MAIN CHASSIS #3

The stages in putting the chassis together can be seen below.

Step 1.

Step 2.

Step 4.

| PROPRIETARY AND CONFIDENTIAL<br>THE INFORMATION CONTAINED IN THIS<br>DRAWING IS THE SOLE PROPERTY OF THE | kartk                        | ouilding.net            | -              | ART | rBU           | ILDING |
|----------------------------------------------------------------------------------------------------------|------------------------------|-------------------------|----------------|-----|---------------|--------|
| DESIGNER. ANY REPRODUCTION IN PART OR<br>AS A WHOLE WITHOUT THE WRITTEN                                  |                              | ASSIS #3                |                |     |               |        |
| PERMISSION OF THE DESIGNER IS PROHIBITED.                                                                | MATERIAL AS SPECIFIED DA     |                         | TE: 17/10/2009 |     |               |        |
|                                                                                                          | FILE NAME: Main-Wooden-Kart- |                         | SIZE: A4       |     | REV. 1        |        |
|                                                                                                          | SCALE:1:20                   | DESIGNER: STEPHEN BURKE |                |     | SHEET 9 OF 21 |        |