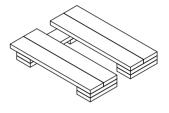

## MAIN CHASSIS #3

The stages in putting the chassis together can be seen below.

Step 1.

Step 2.

Step 4.

| PROPRIETARY AND CONFIDENTIAL<br>THE INFORMATION CONTAINED IN THIS<br>DRAWING IS THE SOLE PROPERTY OF THE | kartk                        | ouilding.net            | -              | ART | rBU           | ILDING |
|----------------------------------------------------------------------------------------------------------|------------------------------|-------------------------|----------------|-----|---------------|--------|
| DESIGNER. ANY REPRODUCTION IN PART OR<br>AS A WHOLE WITHOUT THE WRITTEN                                  |                              | ASSIS #3                |                |     |               |        |
| PERMISSION OF THE DESIGNER IS PROHIBITED.                                                                | MATERIAL AS SPECIFIED DA     |                         | TE: 17/10/2009 |     |               |        |
|                                                                                                          | FILE NAME: Main-Wooden-Kart- |                         | SIZE: A4       |     | REV. 1        |        |
|                                                                                                          | SCALE:1:20                   | DESIGNER: STEPHEN BURKE |                |     | SHEET 9 OF 21 |        |