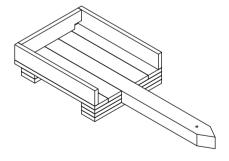

## MAIN CHASSIS #3

The stages in putting the chassis together can be seen below.

Step 1.

Step 2.

Step 4.

| PROPRIETARY AND CONFIDENTIAL<br>THE INFORMATION CONTAINED IN THIS<br>DRAWING IS THE SOLE PROPERTY OF THE | kartk                        | ouilding.net            | -              | ART | rBU           | ILDING |
|----------------------------------------------------------------------------------------------------------|------------------------------|-------------------------|----------------|-----|---------------|--------|
| DESIGNER. ANY REPRODUCTION IN PART OR<br>AS A WHOLE WITHOUT THE WRITTEN                                  |                              | ASSIS #3                |                |     |               |        |
| PERMISSION OF THE DESIGNER IS PROHIBITED.                                                                | MATERIAL AS SPECIFIED DA     |                         | TE: 17/10/2009 |     |               |        |
|                                                                                                          | FILE NAME: Main-Wooden-Kart- |                         | SIZE: A4       |     | REV. 1        |        |
|                                                                                                          | SCALE:1:20                   | DESIGNER: STEPHEN BURKE |                |     | SHEET 9 OF 21 |        |