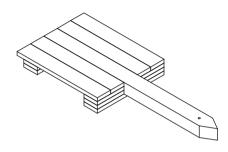

## MAIN CHASSIS #3

The stages in putting the chassis together can be seen below.

Step 1.

Step 2.

Step 4.

| PROPRIETARY AND CONFIDENTIAL<br>THE INFORMATION CONTAINED IN THIS<br>DRAWING IS THE SOLE PROPERTY OF THE | kartk                        | ouilding.net            | -              | ART | rBU           | ILDING |
|----------------------------------------------------------------------------------------------------------|------------------------------|-------------------------|----------------|-----|---------------|--------|
| DESIGNER. ANY REPRODUCTION IN PART OR<br>AS A WHOLE WITHOUT THE WRITTEN                                  |                              | ASSIS #3                |                |     |               |        |
| PERMISSION OF THE DESIGNER IS PROHIBITED.                                                                | MATERIAL AS SPECIFIED DA     |                         | TE: 17/10/2009 |     |               |        |
|                                                                                                          | FILE NAME: Main-Wooden-Kart- |                         | SIZE: A4       |     | REV. 1        |        |
|                                                                                                          | SCALE:1:20                   | DESIGNER: STEPHEN BURKE |                |     | SHEET 9 OF 21 |        |