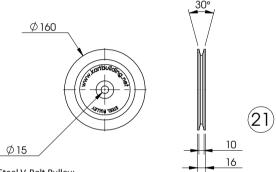

## **REAR AXLE ASSEMBLY #1**

All the parts required for the Rear Axle Assembly can be seen below. To see the quantities of parts required, compare the labelled numbers to SHEET 4.

The reason a steel pulley is best, is because this can be easily welded to the metal rear axle. The size of this pulley wheel should be at least 5 times the size of the small pulley wheel on the engine.

If a Steel V-Belt Pulley cannot be obtained, and only an aluminium one is available, then see SHEET14.