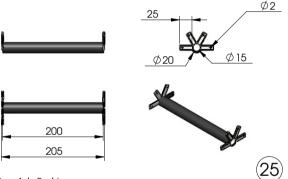

215 is the distance between the center of the two holes. The holes are SMM Diameter, so the closest distance between the two holes is 210. The overall length of the Rear Axle Bushing is 205. Two washers each of 2.5MM thickness takes up the distance, making for a perfect fit.