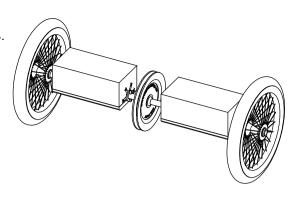

## Rear Axle Assembly:

This is a "Live Axle" arrangement. The entire Axle spins. The steel pulley is welded to the Axle. The two wheels are also welded to the Axle. The Rear Axle Supports will be attached to the main chassis. If the Spoked Wheels do not have a metal hub, or cannot be welded to the rear Axle, see SHEET 14.

## Rear Axle Bushing:

This piece is made from a 250MM long piece of Pipe/Tube with outside diameter of 20MM and inside diameter of 15MM (wall thickness of 2.5MM). Slits are made 25MM in the end of the Pipe with a "hacksaw" (SHEET 5), and the resulting pieces are bent outwards using a pliers. Two of the bottom pieces are removed. These tabs/pieces allow the tube to be nailed/secured to the Rear Axle Support and prevent them from spinning / rotating inside the support.