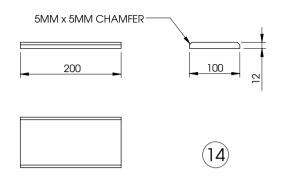

If a Steel V-Belt Pulley cannot be obtained, and only an aluminium one is available, then see SHEET14.

## Rear Axle Assembly:

This is a "Live Axle" arrangement. The entire Axle spins. The steel pulley is welded to the Axle. The two wheels are also welded to the Axle. The Rear Axle Supports will be attached to the main chassis. If the Spoked Wheels do not have a metal hub, or cannot be welded to the rear Axle, see SHEET 14.