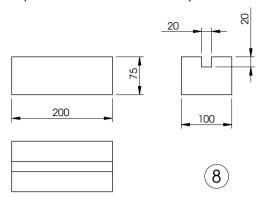

## **REAR AXLE ASSEMBLY #1**

All the parts required for the Rear Axle Assembly can be seen below. To see the quantities of parts required, compare the labelled numbers to SHEET 4.

The reason a steel pulley is best, is because this can be easily welded to the metal rear axle. The size of this pulley wheel should be at least 5 times the size of the small pulley wheel on the engine.