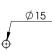

## Rear Axle Bushing:

This piece is made from a 250MM long piece of Pipe/Tube with outside diameter of 20MM and inside diameter of 15MM (wall thickness of 2.5MM). Slits are made 25MM in the end of the Pipe with a "hacksaw" (SHEET 5), and the resulting pieces are bent outwards using a pliers. Two of the bottom pieces are removed. These tabs/pieces allow the tube to be nailed/secured to the Rear Axle Support and prevent them from spinning / rotating inside the support.

215 is the distance between the center of the two holes. The holes are SMM Diameter, so the closest distance between the two holes is 210. The overall length of the Rear Axle Bushing is 205. Two washers each of 2.5MM thickness takes up the distance, making for a perfect fit.