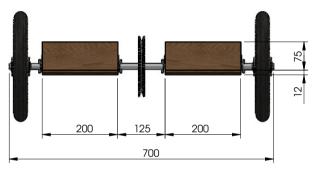

## Rear Axle Bushing:

This piece is made from a 250MM long piece of Pipe/Tube with outside diameter of 20MM and inside diameter of 15MM (wall thickness of 2.5MM). Slits are made 25MM in the end of the Pipe with a "hacksaw" (SHEET 5), and the resulting pieces are bent outwards using a pliers. Two of the bottom pieces are removed. These tabs/pieces allow the tube to be nailed/secured to the Rear Axle Support and prevent them from spinning / rotating inside the support.