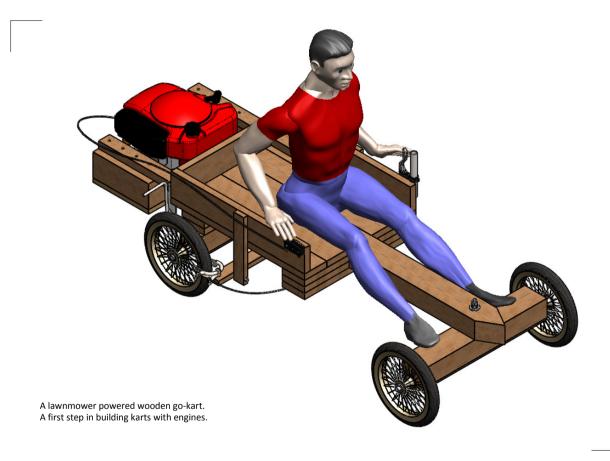

## CONCLUSION TO THE MAIN WOODEN KART POWERED BY A LAWNMOWER ENGINE

The author has attempted to add enough information to these plans to allow anybody to build this kart. If you are looking for any extra dimensions or want a closer look at the kart and all its details, download the 3D interactive model of this kart on the www.kartbuilding.net website.

There is lots of room for improvement and adaptation, and by no means is this a "perfect" design of a lawnmower powered wooden go-kart. It is however a reasonably simple design which the majority of people will be able to make using commonly available parts, materials and tools.