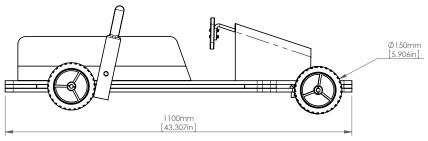

FRONT ELEVATION

PLAN VIEW

MAIN AREAS OF THE CART EXPLODED

This cart is designed for children. Its actually quite small being 1 meter long by 1/2 meter wide. With the plastic wheels, steering setup, U-bolts to secure the stub axles and simple braking system, this kart could be damaged easily if more than one child got on-board at the same time or if the cart went too fast down a hill.