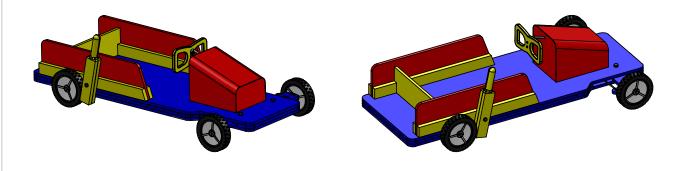

FRONT ELEVATION

PLAN VIEW

MAIN AREAS OF THE CART EXPLODED

This cart is designed for children. Its actually quite small being 1 meter long by 1/2 meter wide. With the plastic wheels, steering setup, U-bolts to secure the stub axles and simple braking system, this kart could be damaged easily if more than one child got on-board at the same time or if the cart went too fast down a hill.

A nice feature of this cart is that it has a complete steering setup with a steering wheel and track rods. (The other wooden go-kart plans on kartbuilding.net use a single pivoting steering axle.)

| PROPRIETARY AND CONFIDENTIAL<br>THE INFORMATION CONTAINED IN THIS<br>DRAWING IS THE SOLE PROPERTY OF THE | kartbuilding.net                 |                            |      |               |
|----------------------------------------------------------------------------------------------------------|----------------------------------|----------------------------|------|---------------|
| DESIGNER. ANY REPRODUCTION IN PART OR<br>AS A WHOLE WITHOUT THE WRITTEN                                  | TTLE: OVERVIEW - PUSH CART       |                            |      |               |
| PERMISSION OF THE DESIGNER IS PROHIBITED.                                                                | MATERIAL AS SPECIFIED            | DATE: 26/10/2010           |      |               |
|                                                                                                          | FILE NAME: WOODEN-PUSH-CART      | SIZE                       | : A4 | REV. 1        |
|                                                                                                          | SCALE:1:1 DESIGNER: STEPHEN BURK | :1 DESIGNER: STEPHEN BURKE |      | SHEET 1 OF 10 |