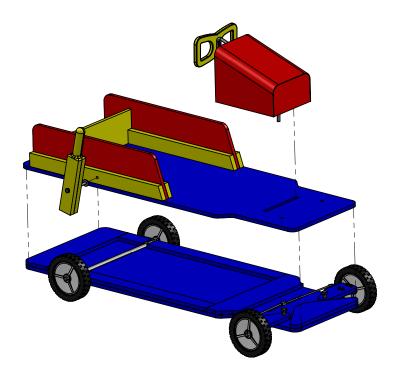

FRONT ELEVATION

PLAN VIEW

MAIN AREAS OF THE CART EXPLODED

This cart is designed for children. Its actually quite small being 1 meter long by 1/2 meter wide. With the plastic wheels, steering setup, U-bolts to secure the stub axles and simple braking system, this kart could be damaged easily if more than one child got on-board at the same time or if the cart went too fast down a hill.

A nice feature of this cart is that it has a complete steering setup with a steering wheel and track rods. (The other wooden go-kart plans on kartbuilding.net use a single pivoting steering axle.)

| PROPRIETARY AND CONFIDENTIAL<br>THE INFORMATION CONTAINED IN THIS<br>DRAWING IS THE SOLE PROPERTY OF THE | kartbuilding.net                 |                            |      |               |
|----------------------------------------------------------------------------------------------------------|----------------------------------|----------------------------|------|---------------|
| DESIGNER. ANY REPRODUCTION IN PART OR<br>AS A WHOLE WITHOUT THE WRITTEN                                  | TTLE: OVERVIEW - PUSH CART       |                            |      |               |
| PERMISSION OF THE DESIGNER IS PROHIBITED.                                                                | MATERIAL AS SPECIFIED            | DATE: 26/10/2010           |      |               |
|                                                                                                          | FILE NAME: WOODEN-PUSH-CART      | SIZE                       | : A4 | REV. 1        |
|                                                                                                          | SCALE:1:1 DESIGNER: STEPHEN BURK | :1 DESIGNER: STEPHEN BURKE |      | SHEET 1 OF 10 |