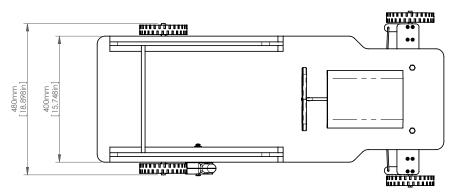

FRONT ELEVATION

PLAN VIEW

MAIN AREAS OF THE CART EXPLODED

This cart is designed for children. Its actually quite small being 1 meter long by 1/2 meter wide. With the plastic wheels, steering setup, U-bolts to secure the stub axles and simple braking system, this kart could be damaged easily if more than one child got on-board at the same time or if the cart went too fast down a hill.