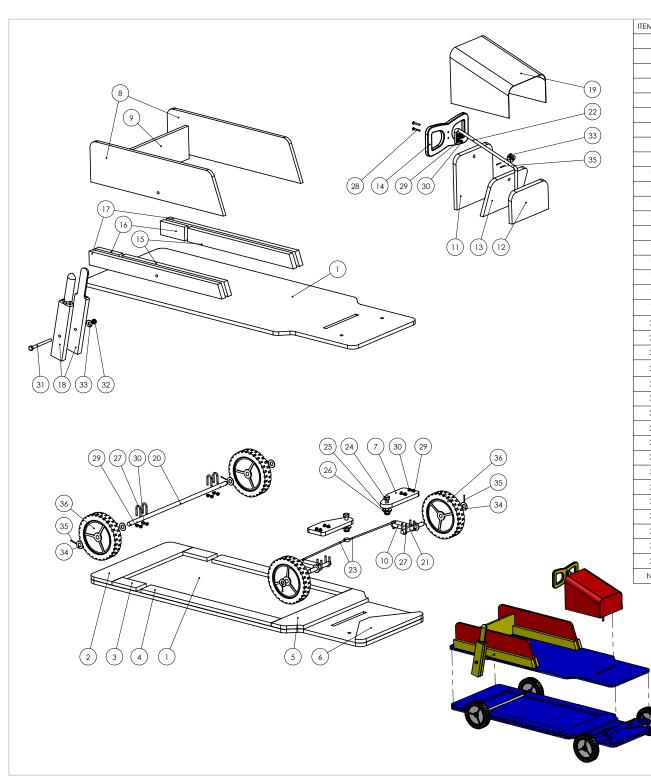

| EM NO. | PART NUMBER                           | SIZE                                            | QTY. |                                                                                          |
|--------|---------------------------------------|-------------------------------------------------|------|------------------------------------------------------------------------------------------|
| 1      | Base-Plate                            | 312E<br>1100 x 400 x 12 [43.3" x 15.75" x 0.5"] | 2    |                                                                                          |
| 2      | Rear-Spacer                           | 100 x 400 x 12 [4" x 15.75" x 0.5"]             | 2    | All these parts can be<br>cut from a sheet of<br>12MM (1/2") plywood.<br>(see next page) |
| 3      | Rear-Side-Spacer                      | 100 x 400 x 12 [4 x 13.73 x 0.3 ]               | 2    |                                                                                          |
| 4      | Front-Side-Spacer                     | 540 x 50 x 12 [21.25" x 2" x 0.5"]              | 2    |                                                                                          |
| 5      | Center-Spacer                         | 100 x 400 x 12 [4" x 15.75" x 0.5"]             | 2    |                                                                                          |
| 6      | Front-Spacer                          | 320 x 120 x 12 [12.6" x 4.72" x 0.5"]           | 1    |                                                                                          |
| 7      |                                       |                                                 | 2    |                                                                                          |
|        | Wishbone                              | 160 x 70 x 12 [6.3" x 2.75" x 0.5"]             | -    |                                                                                          |
| 8      | Side-Panel                            | 550 x 140 x 12 [21.65" x 5.51" x 0.5"]          | 2    |                                                                                          |
| 9      | Backrest                              | 340 x 110 x 12 [13.39" x 4.33" x 0.5"]          | 1    |                                                                                          |
| 10     | Track-Rod-Arm                         | 70 x 25 x 12 [2.75" x 1" x 0.5"]                | 2    |                                                                                          |
| 11     | Bonnet-Rear                           | 180 x 180 x 12 [7.09" x 7.09" x 0.5"]           | 1    |                                                                                          |
| 12     | Bonnet-Front                          | 105 x 180 x 12 [4.13" x 7.09" x 0.5"]           | 1    |                                                                                          |
| 13     | Bonnet-Center                         | 137 x 180 x 12 [5.39" x 7.09" x 0.5"]           | 1    |                                                                                          |
| 14     | Steering-Wheel                        | 200 x 100 x 12 [7.87" x 3.94" x 0.5"]           | 1    |                                                                                          |
| 15     | Side-Support-Inside                   | 438 x 46 x 18 [17.25" x 1.81 x 0.7"]            | 2    | These parts can be cut<br>from a length of timber<br>46MM x 18MM<br>[1.81"x0.7"]         |
| 16     | Side-Support-Inside-Rear              | 100 x 46 x 18 [4" x 1.81" x 0.7"]               | 2    |                                                                                          |
| 17     | Side-Support-Outside                  | 550 x 46 x 18 [21.65" x 1.81" x 0.7"]           | 2    |                                                                                          |
| 18     | Brake-Lever                           | 300 x 46 x 18 [11.81" x 1.81" x 0.7"]           | 2    |                                                                                          |
| 19     | Bonnet-Cover                          | 505 x 285 x 1.5 [19.88" x 11.22" x 0.06" ]      | 1    | Thin plywood,<br>bent to shape.                                                          |
| 20     | Rear-Axle                             | Round Steel Bar 480 x Ø12 [18.9" x 0.5"]        | 1    | - Solid Steel Bar.                                                                       |
| 21     | Stub-Axle                             | Round Steel Bar 100 x Ø12 [4" x Ø0.5"]          | 2    |                                                                                          |
| 22     | Steering-Arm                          | Round Steel Bar 450 x Ø8 [17.71" x 0.314"]      | 1    |                                                                                          |
| 23     | Track-Rod                             | Round Steel Bar 295 x Ø4 [11.61" x 0.15"]       | 2    |                                                                                          |
| 24     | Bolt - King Pin (Front Steering Arms) | M10 x 50 Bolt [Ø0.39" x 2" long]                | 2    | Hardware: bolts,<br>washers and nuts.                                                    |
| 25     | Washer (Front Steering Arms)          | M10 Washer [0.39"]                              | 2    |                                                                                          |
| 26     | Nyloc Nut (Front Steering Arm)        | M10 Nyloc Nut [0.39"]                           | 2    |                                                                                          |
| 27     | U-Bolt                                | Steel U-Bolt M4 x 25 [0.15" x 1"]               | 8    |                                                                                          |
| 28     | Bolt (for Steering Wheel)             | M4 x 25 Bolt [0.15" x 1" long]                  | 2    |                                                                                          |
| 29     | Washer (for U Bolt & Steering Wheel)  | M4 Washer [0.15"]                               | 18   |                                                                                          |
| 30     | Nut (for U Bolt & Steering Wheel)     | M4 Nut [0.15"]                                  | 18   |                                                                                          |
| 31     | Bolt (Brake Lever)                    | M8 x 95 Bolt [0.31" x 3.75"]                    | 1    |                                                                                          |
| 32     | Nyloc Nut (Brake Lever)               | M8 Nyloc Nut [0.31"]                            | 1    |                                                                                          |
| 33     | Washer (Brake Lever & Steering Arm)   | M8 Washer [0.31"]                               | 4    |                                                                                          |
| 34     | Washer (for Axles)                    | M12 Washer [0.5"]                               | 8    |                                                                                          |
| 35     | Split Pin (for Wheels & Steering Arm) | Ø1.5 x 16 Long [0.059" x 0.63"]                 | 10   |                                                                                          |
| 36     | Wheel                                 | Plastic Wheel Ø120 [5"]                         | 4    | Plastic wheel from a                                                                     |
| N/A    | Selection of Nails                    | Nails (oval or round wire) 30MM [1.5"]          |      | Lawnmower etc.                                                                           |
|        |                                       | · · · · · · · · · · · · · · · · · · ·           | 1    | 1                                                                                        |

## Parts List - What Parts and where to get them

The above table shows every piece needed to make this cart. All these items can be purchased in a Hardware Store. The majority of the Cart is made from 12MM (1/2") plywood and can be cut from a single sheet. The  $\phi$  120 (5") Wheels can be purchased or got from an old lawnmower. Wood Glue and Gloss Paint is also required for the construction and finish.